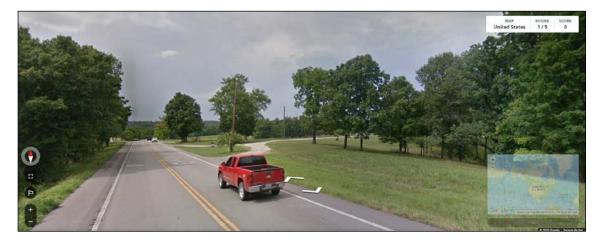

#### a) Where in the US do you think that picture is from?

I think that picture is from...

#### a) Picture #1

My answer was Indiana. The correct answer was Missouri.