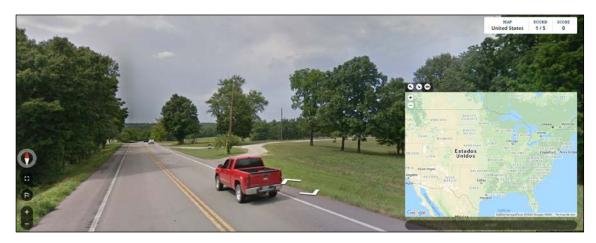

#### a) Where in the US do you think that picture is from?

I think that picture is from...

#### a) Picture #1

My answer was Indiana. The correct answer was Missouri.