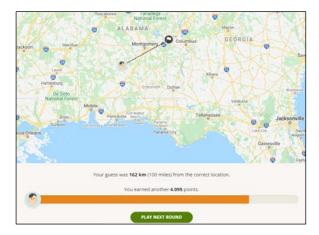

u can zoom in and out with the mouse in order to find and choose more precisely.



#### a) Where in the US do you think that picture is from?

I think that picture is from...



#### b) Where in the US do you think that picture is from?

I think that picture is from...



c) Where in the US do you think that picture is from?

I think that picture is from...



d) Where in the US do you think that picture is from?

I think that picture is from...



e) Where in the US do you think that picture is from?

I think that picture is from...

#### ANSWERS

#### a) Picture #1



My answer was Indiana. The correct answer was Missouri.

#### b) Picture #2

My answer was **Mississipi**. The correct answer was **Florida**.



#### c) Picture #3

My answer was Alabama. The correct answer was Alabama.



#### d) Picture #4

My answer was Idaho. The correct answer was Wyoming.



#### e) Picture #5

 Image: Service of the service of th

My answer was **New Mexico**. The correct answer was **New Mexico**.