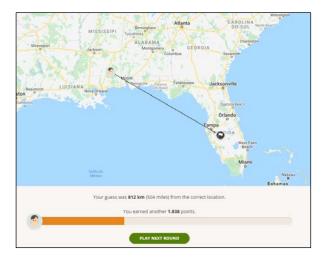

#### b) Picture #2

My answer was **Mississipi**. The correct answer was **Florida**.