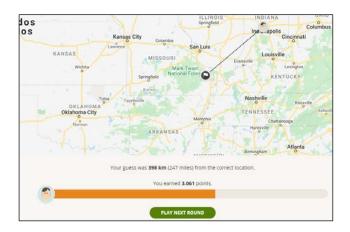

ad a little about some of them. (<u>https://www.infoplease.com/us/states</u>)





To answer the location in the website, you'll have to open that World Map on the bottom-right and put a pin on the spot you want to guess. You can zoom in and out with the mouse in order to find and choose more precisely.



#### a) Where in the US do you think that picture is from?

I think that picture is from...



#### b) Where in the US do you think that picture is from?

I think that picture is from...



c) Where in the US do you think that picture is from?

I think that picture is from...



d) Where in the US do you think that picture is from?

I think that picture is from...



e) Where in the US do you think that picture is from?

I think that picture is from...

#### ANSWERS

#### a) Picture #1



My answer was Indiana. The correct answer was Missouri.

#### b) Picture #2

My answer was **Mississipi**. The correct answer was **Florida**.



#### c) Picture #3

My answer was Alabama. The correct answer was Alabama.



#### d) Picture #4

My answer was Idaho. The correct answer was Wyoming.



#### e) Picture #5

 Image: Service of the service of th

My answer was **New Mexico**. The correct answer was **New Mexico**.